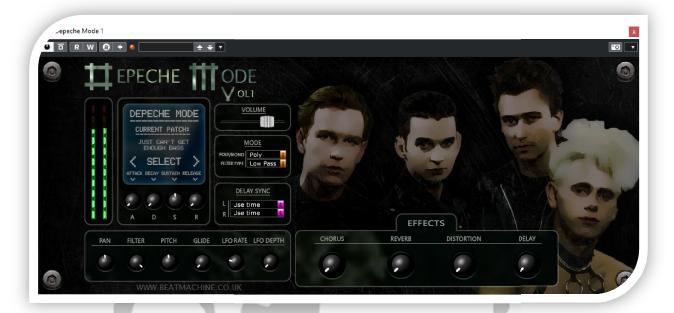

Thank you for purchasing the Depeche Mode Vol-1 VST instrument. It has been created from the popular Depeche Mode Sample Pack and makes it much easier for those who have the ability to use VST instruments, but struggle with single sound samples.

The VST instrument uses quality samples from the band and also contains powerful sound samples from other synths and equipment that was extensively used by Depeche Mode. This is the upgraded version with an updated GUI and many extra sounds added. Many of the original patches have also been updated and enhanced.

Every sound has been meticulously mapped across the keyboard. You can also manipulate the sound envelope, and control gain. The new GUI has LFO, Filter, Pitch, Pan & Mono/Poly glide functions. There are also added effects such as reverb, chorus, distortion & delay.